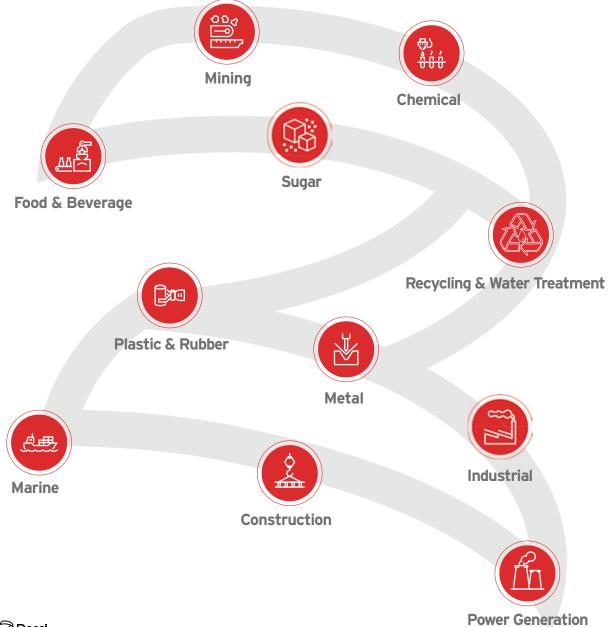

#### Construction

We deliver customized solutions also in the Construction industry, starting from a standard product, in order to perfectly respond to the growing application needs of a sector that requires ever greater flexibility.

A wide variety of accessories make it possible to obtain reliable, tailored solutions, achieving cost-effectiveness for every application.

A complete range of products, including planetary drives, enhance equipment performance, efficiency, productivity and reliability from raw material processing to packaging and end-of-line operations.