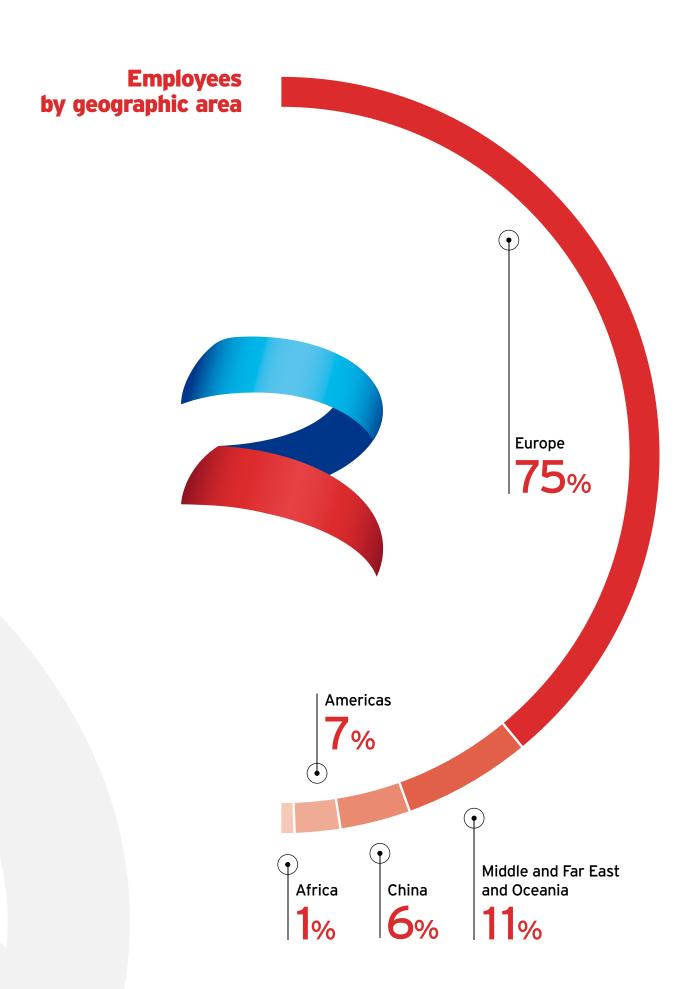

# Global presence local service

#### Local support

Sales, customer service, technical support, spare parts

18 branches\*

Worldwide distribution network\*

A global network of subsidiaries and dealers. From design and execution to after-sales service. Rossi is always close to you: a local, reliable and flexible partner.