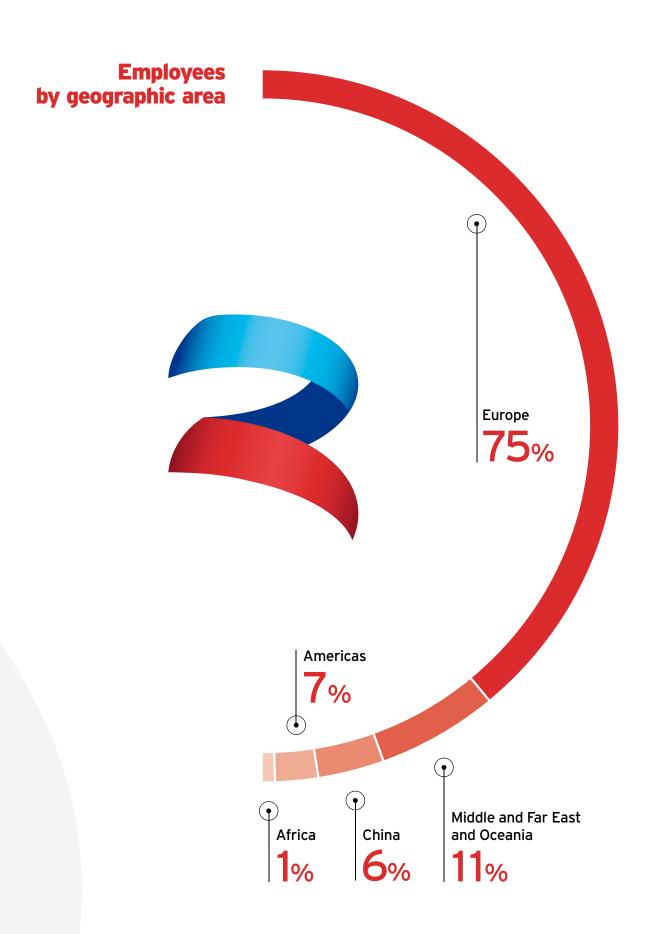

## one group, four divisions

36,000 active customers

## 055 key figures

1000 people around the world

5,000 customers worldwide

70 years of experience

18 affiliated companies

5 production facilities

1953

Rossi is founded