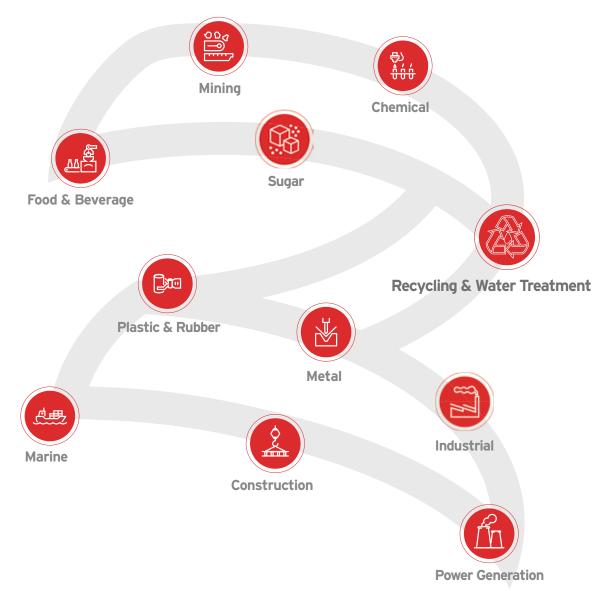

# Industrial sector applications

We design and manufacture gear reducers and gearmotors for all industrial areas applying our experience and unique professionalism and taking the specific requirements of the local markets into account. This has led us to become a power transmission leader in all industrial segments, collaborating with leading companies and OEM.

## **Mining**

We have a strong industrial background in the design, manufacture and commissioning of gear reducers and gearmotors; we are among the world leaders in the supply of these products to the mining and cement industry. Over the years, the excellence that has always distinguished our products has allowed us to establish important partnerships with leading groups in the industry.

### Metal

As leader supplier for the metal industry, we have developed successful products and solutions in the most demanding application sectors, becoming an approved supplier for a large global company.

## Food & Beverage

The Food & Beverage sector is an industrial area that plays a major role in the world economy.

Safety and Health Practices in the Food Industry significantly impact on production processes. This is why we have been offering cutting-edge solutions for years now, enhancing the quality of technologies for pasta and food production in general.

## Sugar

Rossi supplies cost effective, reliable and high-performance solutions for Sugar industry, with expertise on various sugar processes and applications. Our gear reducers and gearmotors are able to guarantee excellent productivity, energy efficiency and great customization capacity.

## Construction

We deliver customized solutions also in the Construction industry, starting from a standard product, in order to perfectly respond to the growing application needs of a sector that requires ever greater flexibility.

## Recycling & Water Treatment

Recycling & Water Treatment is a spearhead sector not only for the world economy, but for society as a whole.

Our skills in process engineering encompass all the aspects of the water sector, including sewage water treatment, the disposal and recycling of solid waste, thanks to a vast range of gear reducers, gearmotors and accessories that keep your water treatment facility up and running without downtime. We offer flexible solutions to reduce energy consumption, ensuring greater efficiency.

## **Chemical**

Chemical, Oil & Gas plants must operate efficiently while meeting environmental standards. We will allow you to rely on a single partner for the entire range of products and services.

We assure specific, reliable, high-efficiency and low maintenance solutions, and gear units with proven performance, while reducing costs by optimizing processes and improving reliability while ensuring a high operating safety level.

### Plastic & Rubber

The features that characterize this sector require highly reliable gear reducers and heavy load capacity, often in difficult environmental conditions. Our customers can rely on a full range of products that suit all their needs: reliable and customizable gear reducers and gearmotors capable maintaining high-performance levels even in small spaces.

## **Industrial**

From several years Rossi designs and produces custom solutions for the Industrial segment.

The range of our gearmotors is excellently tailored to meet a broad variety of specifications and our customers can rely on a full range of products that suit all their needs.

## **Power Generation**

Meeting energy demands and protecting environment is one of the challenges of our time.

Our specific solutions help minimize water consumption and increase efficiency, while reducing TCO, optimizing processes and ensuring high operating safety levels.

## Marine

The Marine sector represents an important area of application of our gear reducers and gearmotors.

Strict production inspections, in combination with the experience gained in the field, have allowed us to become the main supplier of gear reducers for crane vessels with the greatest lifting capacity in the world.