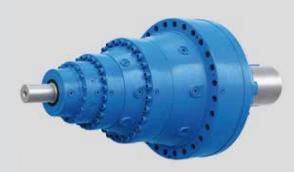

#### **EP Series**

Planetary gear reducers & gearmotors

24 sizes 001 ... 3000 Nominal torque up to 3.000.000 N m

- IEC input motor flange as standard
- In-line and right-angle configuration
- Suitable for flange, foot or shaft-mounting
- · Metal plugs
- Viton seals