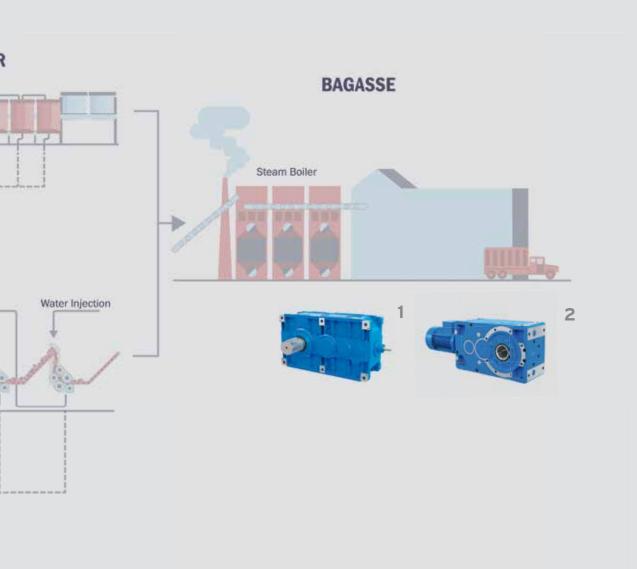

# Rossi products for sugar industry

#### Transmission drive for sugar cane mills

- Flexibility
- Reliability
- · Reduced plant downtimes

**Our customized solutions** 