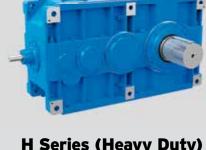

#### H Series (Heavy Duty)

Helical & bevel helical gear reducers

12 sizes 4000 ... 8001 Nominal torque up to 1.000.000 N m

- Helical gears with ground profile
- Nodular cast iron split housing
- Wide range of painting cycles \*
- Metal plugs
- Viton seals \*