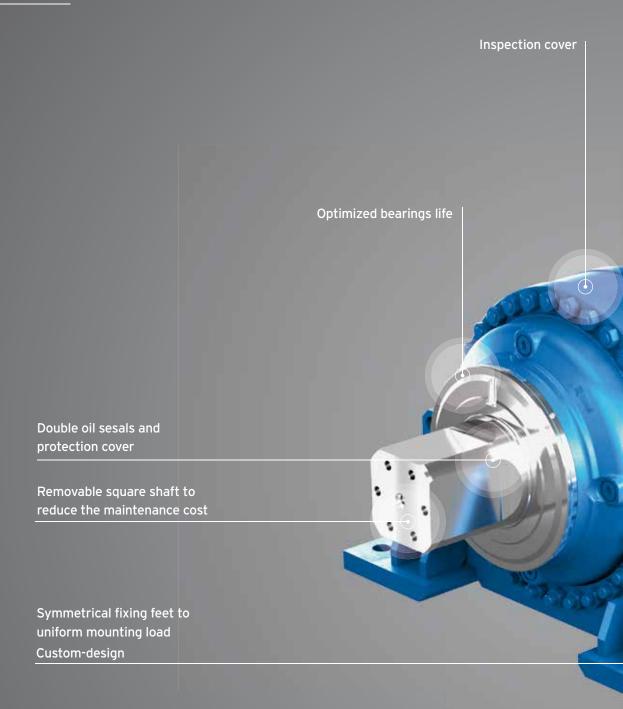

#### Cutting-edge technology

3, 4 & 5 satellites with total ratio in only 3 stages Double oil seals and protection cover Helical input to increase oil capacity oil seals and protection cover FEM analysis to minimize the vibrations