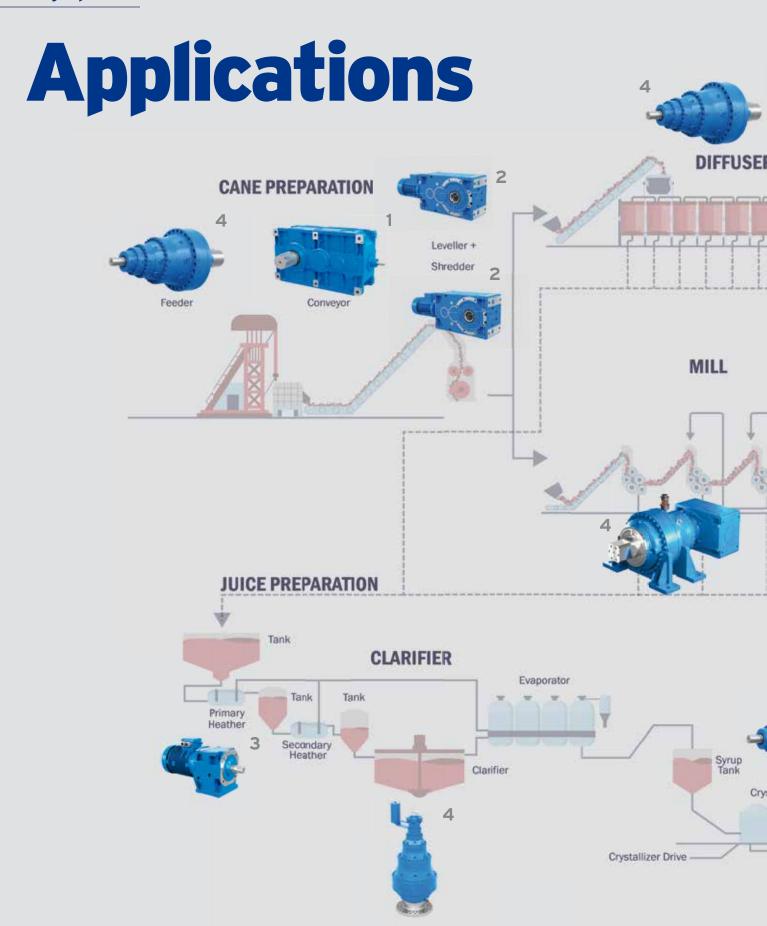

# Rossi products for sugar industry

#### Transmission drive for sugar cane mills

- Flexibility
- Reliability
- · Reduced plant downtimes

**Our customized solutions** 