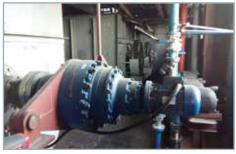

#### E Series

Coaxial gear reducers & gearmotors

16 sizes 32 ... 180 Nominal torque up to 10.000 N m

- · IEC input motor flange as standard
- · Helical gears with ground profile
- High structural stiffness
- Two possible shaft heights allowed (feet on 2 faces)
- Taper roller bearings for size ≥ 125
- Metal plugs \*
- Viton seals \*

#### **EP Series**

Planetary gear reducers & gearmotors

24 sizes 001 ... 3000 Nominal torque up to 3.000.000 N m

- IEC input motor flange as standard
- In-line and right-angle configuration
- Suitable for flange, foot or shaft-mounting
- · Metal plugs
- Viton seals

#### **G** Series

Helical & bevel helical gear reducers & gearmotors

20 sizes 40 ... 401 Nominal torque up to 103.000 N m

- IEC input motor flange as standard
- Symmetrical cast iron housing
- Helical gears with ground profile
- High structural stiffness
- Wide range of accessories
- Split housing in welded steel (as option, on demand, sizes 200 ... 360)
- Metal plugs \*
- Viton seals \*

#### H Series (Heavy Duty)

Helical & bevel helical gear reducers

12 sizes 4000 ... 8001 Nominal torque up to 1.000.000 N m

- Helical gears with ground profile
- Nodular cast iron split housing
- Wide range of painting cycles \*
- Metal plugs
- Viton seals \*

#### **Combined Units**

Planetary + Bevel helical & helical gearmotors

Nominal torque up to 3.000.000 N m

- Increased thermal capacity
- · Low installation and maintenance costs
- Compact design
- · Reduced wear