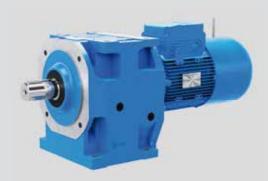

#### **G** Series

Helical & bevel helical gear reducers & gearmotors

20 sizes 40 ... 401 Nominal torque up to 103.000 N m

- IEC input motor flange as standard
- Symmetrical cast iron housing
- Helical gears with ground profile
- High structural stiffness
- Wide range of accessories
- Split housing in welded steel (as option, on demand, sizes 200 ... 360)
- Metal plugs \*
- Viton seals \*