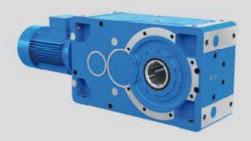

#### E Series

Coaxial gear reducers & gearmotors

16 sizes 32 ... 180 Nominal torque up to 10.000 N m

- · IEC input motor flange as standard
- · Helical gears with ground profile
- High structural stiffness
- Two possible shaft heights allowed (feet on 2 faces)
- Taper roller bearings for size ≥ 125
- Metal plugs \*
- Viton seals \*